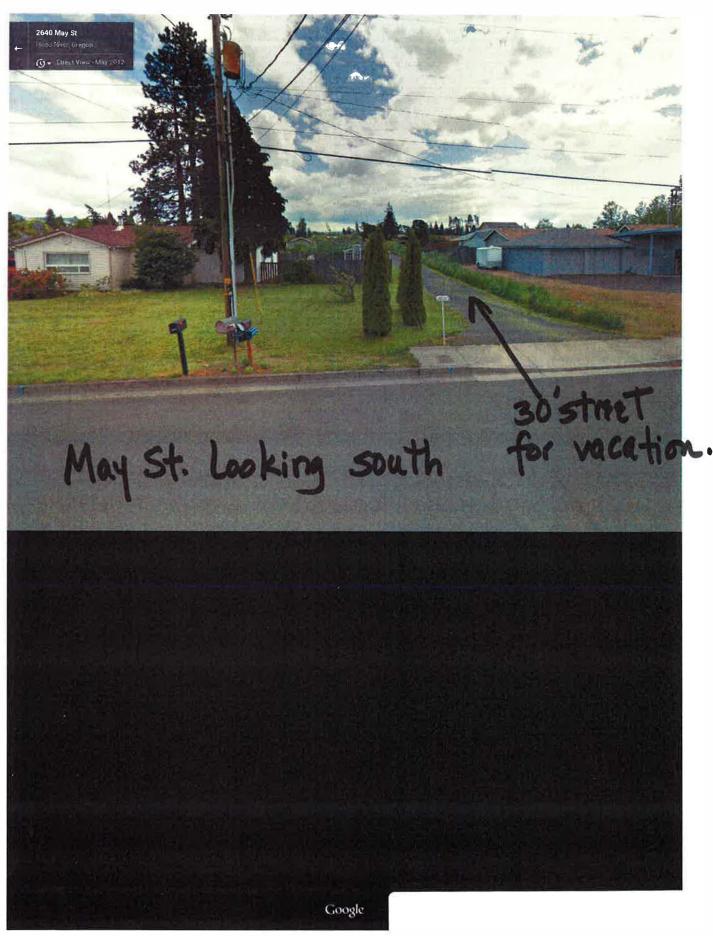

#### **ORDINANCE NO. 2016**

An Ordinance vacating a 30'wide public unimproved street that extends approximately 344' along the west edge of properties described as the West 30 feet of the East one-half of the West one-half of Lot 10 Adams Paradise Acreage (3N 10E 35BD TL 600 & 601)

WHEREAS, Michael Kitts Homes Inc. filed a petition with the City as joint applicants to vacate a 30' wide unimproved public street (the "vacation area"), to facilitate construction of a 28' wide improved private street in conjunction with a planned unit development for 9 lots; and