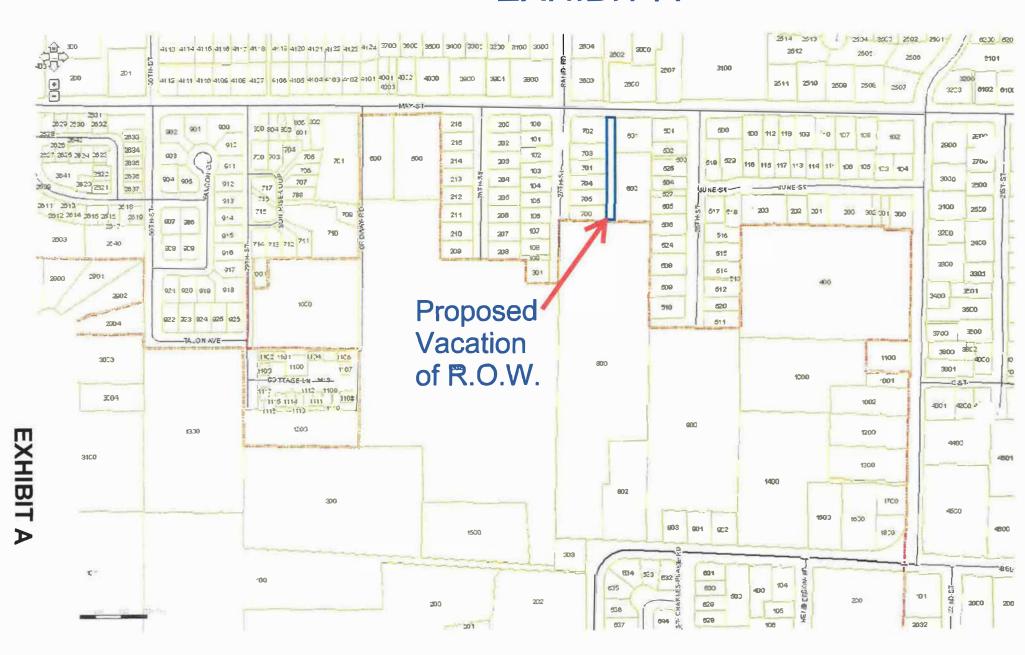

#### **ORDINANCE NO. 2016**

An Ordinance vacating a 30'wide public unimproved street that extends approximately 344' along the west edge of properties described as the West 30 feet of the East one-half of the West one-half of Lot 10 Adams Paradise Acreage (3N 10E 35BD TL 600 & 601)

WHEREAS, Michael Kitts Homes Inc. filed a petition with the City as joint applicants to vacate a 30' wide unimproved public street (the "vacation area"), to facilitate construction of a 28' wide improved private street in conjunction with a planned unit development for 9 lots; and

**WHEREAS**, the Council finds that the public interest will not be prejudiced by granting the vacation request; and

WHEREAS, it is in the public interest to vacate the right-of-way described as the West 30 feet of the East one-half of the West one-half of Lot 10 Adams Paradise Acreage because the vacation area is a 30' wide public street that does not meet the minimum specifications for a public street, but it can meet the minimum specifications of a private street and will be improved as a street with 13 parking spaces to serve the 9-lot planned unit development.

**NOW, THEREFORE**, based on the foregoing Recitals, the Hood River City Council ordains that the public right-of-way described as the West 30 feet of the East one-half of the West one-half of Lot 10 Adams Paradise Acreage (the "vacation area") shall be deemed vacated, subject to the following express conditions: